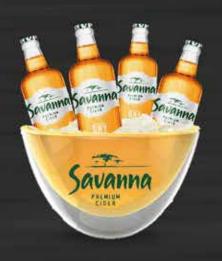

# **BUCKET SPECIALS**

4 x Savanna (Dry/Light/Lemon/Angry Lemon)
R120

4 x Hunters (Dry/Gold/Chilled) R115

4 x Bernini (Classic/Blush) R100

6 x Windhoek Draught R200

6 x Windhoek Lager R200

6 x Amstel Lager R170