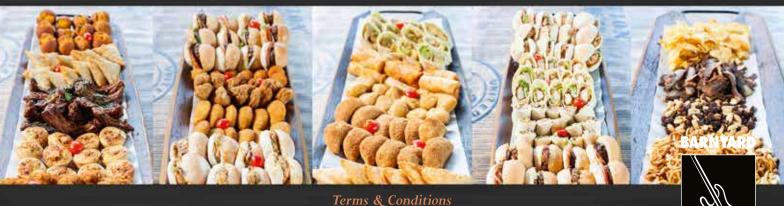

## Platters

Platters only available for pre-orders and orders must be placed 4 days in advance. All pre-orders carry an optional 10% gratuity charge. Platters are served at room temperature.

### **OMAGGIO PLATTER (MEAT PLATTER) – R700**

Smokey BBQ Dip, Chicken Strips, Pork Sausages, Chicken Satay Sticks, Beef Samoosas, Meatballs, Chicken Samoosas.

### JAZZ PLATTER (VEGETARIAN PLATTER) – R630

Sweet Chilli Dip, Vegetarian Wrap - Tortilla wrap filled with fresh lettuce, mixed bell peppers, mushroom, caramelized onion, olives, Cheese and Corn Samoosas, Cheese Balls, Jalapeno & Cheese Rissoles, Vegetarian Nuggets.

### **RHYTHM PLATTER (COMBO PLATTER) - R800**

Smoked Paprika Mayonnaise, Chicken Satay Sticks, Cheese flavored "Nacho Chips", Vegetarian Spring Rolls, Jalapeno & Cheese Rissoles, Beef Mince Pita Pockets, Bob Marley Wraps - Mozzarella, cheddar, chicken, red onion, bacon, BBQ sauce.

### **TEMPO PLATTER (SANDWICH MEDLEY PLATTER) – R980**

Beef and Cheese Sliders, Chicken and Caramalized Onion Sliders, Vegetarian Quiches, Chicken Wraps - Tortilla wrap filled with fresh lettuce, chicken, feta, peppadew.

### **CAPELLA PLATTER (VARIETY PLATTER) – R590**

Sweet Chilli Mayo Dip, Focaccia, Chicken Strips, Beef Samoosas, Pork Sausages, Chicken Rissoles, Cheese & Corn Samoosas.