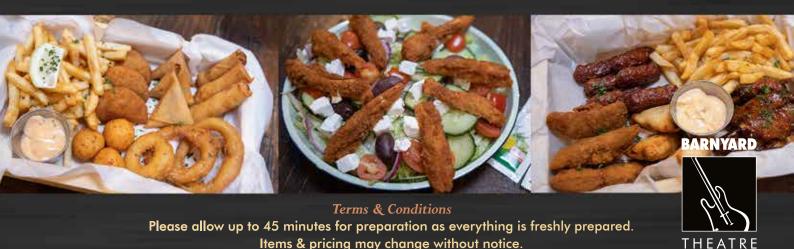

# Eatery Menu

Baskets serve 1 person
All pre-orders carry an optional 10% gratuity charge.

#### **CHICKEN STRIPS BASKET – R110**

Chicken strips in a crispy batter. Served with fries and a chili mayo dip.

#### **CHICKEN SALAD – R110**

Barnyard's Greek salad topped with crispy battered chicken strips.

### **MEAT SUPREME BASKET – R145**

Chicken strips in a crispy batter, mini pork cheese sausages, beef samosas, chicken rissoles. Served with fries and a chili mayo dip.